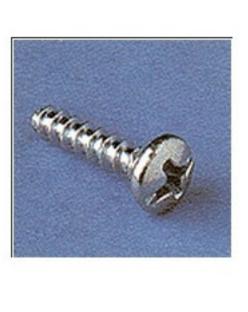

# 005350/12916 metal screw

May 03rd, 2024, 13:13

### NOTES

Screw diameter 5.6 mm, 2.9 mm thread, 16 mm length

#### **OTHER FEATURES**

Length (mm): 16

Diameter (mm): 5,6