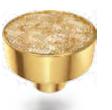

Crystal Rocks truly 'rock' every design with their spiky, yet smooth 3D tactility. Knobs and Handles made of this innovative surface technology add a unique touch & feel to a spectacular look.

### CRYSTAL ROCKS HANDLE Art. 7153

Crystal AB (001 AB) Color of casing: 082 Silver Available sizes: 34 mm and 62 mm

Crystal Chrom (001 CHRM) Color of casing: 082 Silver Available sizes: 34 mm and 62 mm

Crystal Golden Shadow (001 GSHA) Color of casing: 081 Gold Available sizes: 34 mm and 62 mm

Jet Hematite (280 HEM) Color of casing: 088 Stainless Steel Available sizes: 34 mm and 62 mm

TUBE HANDLE Art. 7160

Crystal (001), color of casing: 081 Gold Standard size: 300 mm

Crystal (001), color of casing: 082 Silver Standard size: 300 mm