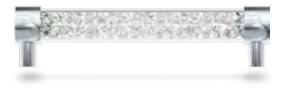

Crystal Rocks truly 'rock' every design with their spiky, yet smooth 3D tactility. Knobs and Handles made of this innovative surface technology add a unique touch & feel to a spectacular look.

### CRYSTAL ROCKS HANDLE Art. 7153

Crystal AB (001 AB) Color of casing: 082 Silver Available sizes: 34 mm and 62 mm

Crystal Chrom (001 CHRM) Color of casing: 082 Silver Available sizes: 34 mm and 62 mm

Crystal Golden Shadow (001 GSHA) Color of casing: 081 Gold Available sizes: 34 mm and 62 mm

Jet Hematite (280 HEM) Color of casing: 088 Stainless Steel Available sizes: 34 mm and 62 mm

TUBE HANDLE Art. 7160

Crystal (001), color of casing: 081 Gold Standard size: 300 mm

Crystal (001), color of casing: 082 Silver Standard size: 300 mm