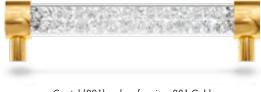

Crystal Rocks truly 'rock' every design with their spiky, yet smooth 3D tactility. Knobs and Handles made of this innovative surface technology add a unique touch & feel to a spectacular look.

### CRYSTAL ROCKS HANDLE Art. 7153

Crystal AB (001 AB) Color of casing: 082 Silver Available sizes: 34 mm and 62 mm

Crystal Chrom (001 CHRM) Color of casing: 082 Silver Available sizes: 34 mm and 62 mm

Crystal Golden Shadow (001 GSHA) Color of casing: 081 Gold Available sizes: 34 mm and 62 mm