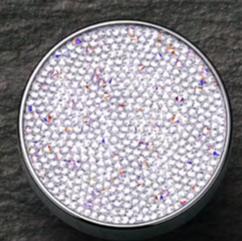

Crystal Rocks truly 'rock' every design with their spiky, yet smooth 3D tactility. Knobs and Handles made of this innovative surface technology add a unique touch & feel to a spectacular look.

### CRYSTAL ROCKS HANDLE Art. 7153

Crystal AB (001 AB) Color of casing: 082 Silver Available sizes: 34 mm and 62 mm

Crystal Chrom (001 CHRM) Color of casing: 082 Silver Available sizes: 34 mm and 62 mm

Crystal Golden Shadow (001 GSHA) Color of casing: 081 Gold Available sizes: 34 mm and 62 mm

Jet Hematite (280 HEM) Color of casing: 088 Stainless Steel Available sizes: 34 mm and 62 mm

TUBE HANDLE Art. 7160

Crystal (001), color of casing: 081 Gold Standard size: 300 mm

Crystal (001), color of casing: 082 Silver Standard size: 300 mm