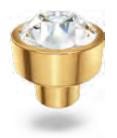

Named after Sirius, the brightest star in the galaxy, XIRIUS is Swarovski's most brilliant crystal element. Reinvented for the Knobs and Handles Collection, its gemstone-like cut has been taken to an entirely new, functional level.

## XIRIUS CHATON HANDLE Art. 7152

Crystal (001), color of casing: 081 Gold Available sizes: 25 mm and 50 mm

Crystal (001), color of casing: 082 Silver Available sizes: 25 mm and 50 mm

Crystal (001), color of casing: 088 Stainless Steel Available sizes: 25 mm and 50 mm