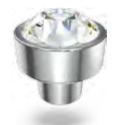

Crystal Rocks truly 'rock' every design with their spiky, yet smooth 3D tactility. Knobs and Handles made of this innovative surface technology add a unique touch & feel to a spectacular look.

### CRYSTAL ROCKS HANDLE Art. 7153

Crystal AB (001 AB) Color of casing: 082 Silver Available sizes: 34 mm and 62 mm

Crystal Chrom (001 CHRM) Color of casing: 082 Silver Available sizes: 34 mm and 62 mm

Crystal Golden Shadow (001 GSHA) Color of casing: 081 Gold Available sizes: 34 mm and 62 mm

Jet Hematite (280 HEM) Color of casing: 088 Stainless Steel Available sizes: 34 mm and 62 mm

TUBE HANDLE Art. 7160

Crystal (001), color of casing: 081 Gold Standard size: 300 mm

Crystal (001), color of casing: 082 Silver Standard size: 300 mm