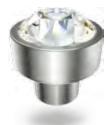

Named after Sirius, the brightest star in the galaxy, XIRIUS is Swarovski's most brilliant crystal element. Reinvented for the Knobs and Handles Collection, its gemstone-like cut has been taken to an entirely new, functional level.

## XIRIUS CHATON HANDLE Art. 7152

Crystal (001), color of casing: 081 Gold Available sizes: 25 mm and 50 mm

Crystal (001), color of casing: 082 Silver Available sizes: 25 mm and 50 mm

Crystal (001), color of casing: 088 Stainless Steel Available sizes: 25 mm and 50 mm