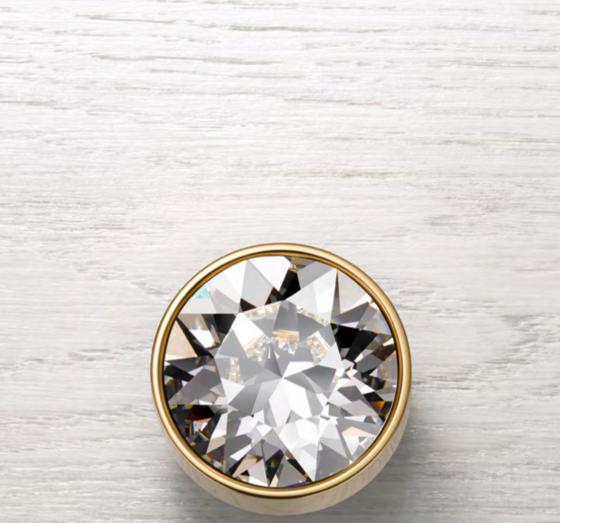

Named after Sirius, the brightest star in the galaxy, XIRIUS is Swarovski's most brilliant crystal element. Reinvented for the Knobs and Handles Collection, its gemstone-like cut has been taken to an entirely new, functional level.

## XIRIUS CHATON HANDLE Art. 7152

Crystal (001), color of casing: 081 Gold Available sizes: 25 mm and 50 mm

Crystal (001), color of casing: 082 Silver Available sizes: 25 mm and 50 mm

Crystal (001), color of casing: 088 Stainless Steel Available sizes: 25 mm and 50 mm