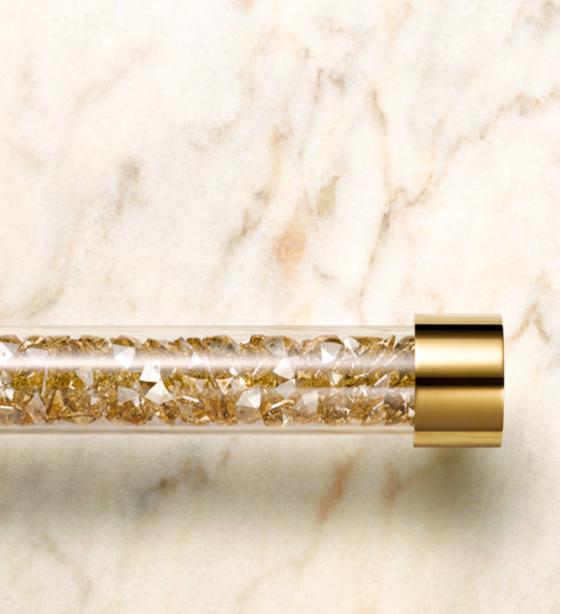

Jet Hematite (280 HEM) Color of casing: 088 Stainless Steel Available sizes: 34 mm and 62 mm

TUBE HANDLE Art. 7160

Crystal (001), color of casing: 081 Gold Standard size: 300 mm

Crystal (001), color of casing: 082 Silver Standard size: 300 mm

Example for a customized solution: Crystal Golden Shadow (001 GSHA), color of casing: 081 Gold Min. size: 300 mm, max. size: 800 mm

A wide range of customized solutions is available on demand. Our design experts will be delighted to inform you about possible crystal colors and effects as well as size options.

Tube Handles sparkle with a fascinating combination of crystal and metal elements. Offering a wide range of size and color options, they can be easily incorporated into every spatial concept.