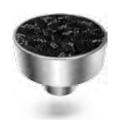

Crystal Rocks truly 'rock' every design with their spiky, yet smooth 3D tactility. Knobs and Handles made of this innovative surface technology add a unique touch & feel to a spectacular look.

### CRYSTAL ROCKS HANDLE Art. 7153

Crystal AB (001 AB) Color of casing: 082 Silver Available sizes: 34 mm and 62 mm

Crystal Chrom (001 CHRM) Color of casing: 082 Silver Available sizes: 34 mm and 62 mm

Crystal Golden Shadow (001 GSHA) Color of casing: 081 Gold Available sizes: 34 mm and 62 mm

Jet Hematite (280 HEM) Color of casing: 088 Stainless Steel Available sizes: 34 mm and 62 mm

TUBE HANDLE Art. 7160

Crystal (001), color of casing: 081 Gold Standard size: 300 mm

Crystal (001), color of casing: 082 Silver Standard size: 300 mm