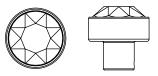

Named after Sirius, the brightest star in the galaxy, XIRIUS is Swarovski's most brilliant crystal element. Reinvented for the Knobs and Handles Collection, its gemstone-like cut has been taken to an entirely new, functional level.

## XIRIUS CHATON HANDLE Art. 7152

Crystal (001), color of casing: 081 Gold Available sizes: 25 mm and 50 mm

Crystal (001), color of casing: 082 Silver Available sizes: 25 mm and 50 mm

Crystal (001), color of casing: 088 Stainless Steel Available sizes: 25 mm and 50 mm