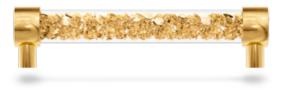

Crystal Rocks truly 'rock' every design with their spiky, yet smooth 3D tactility. Knobs and Handles made of this innovative surface technology add a unique touch & feel to a spectacular look.

### CRYSTAL ROCKS HANDLE Art. 7153

Crystal AB (001 AB) Color of casing: 082 Silver Available sizes: 34 mm and 62 mm

Crystal Chrom (001 CHRM) Color of casing: 082 Silver Available sizes: 34 mm and 62 mm

Crystal Golden Shadow (001 GSHA) Color of casing: 081 Gold Available sizes: 34 mm and 62 mm

Jet Hematite (280 HEM) Color of casing: 088 Stainless Steel Available sizes: 34 mm and 62 mm

TUBE HANDLE Art. 7160

Crystal (001), color of casing: 081 Gold Standard size: 300 mm

Crystal (001), color of casing: 082 Silver Standard size: 300 mm