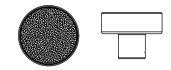

Tube Handles sparkle with a fascinating combination of crystal and metal elements. Offering a wide range of size and color options, they can be easily incorporated into every spatial concept.

Jet Hematite (280 HEM) Color of casing: 088 Stainless Steel Available sizes: 34 mm and 62 mm

TUBE HANDLE Art. 7160

Crystal (001), color of casing: 081 Gold Standard size: 300 mm

Crystal (001), color of casing: 082 Silver Standard size: 300 mm