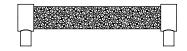

Crystal Rocks truly 'rock' every design with their spiky, yet smooth 3D tactility. Knobs and Handles made of this innovative surface technology add a unique touch & feel to a spectacular look.

### CRYSTAL ROCKS HANDLE Art. 7153

Crystal AB (001 AB) Color of casing: 082 Silver Available sizes: 34 mm and 62 mm

Crystal Chrom (001 CHRM) Color of casing: 082 Silver Available sizes: 34 mm and 62 mm

Crystal Golden Shadow (001 GSHA) Color of casing: 081 Gold Available sizes: 34 mm and 62 mm

Jet Hematite (280 HEM) Color of casing: 088 Stainless Steel Available sizes: 34 mm and 62 mm

TUBE HANDLE Art. 7160

Crystal (001), color of casing: 081 Gold Standard size: 300 mm

Crystal (001), color of casing: 082 Silver Standard size: 300 mm