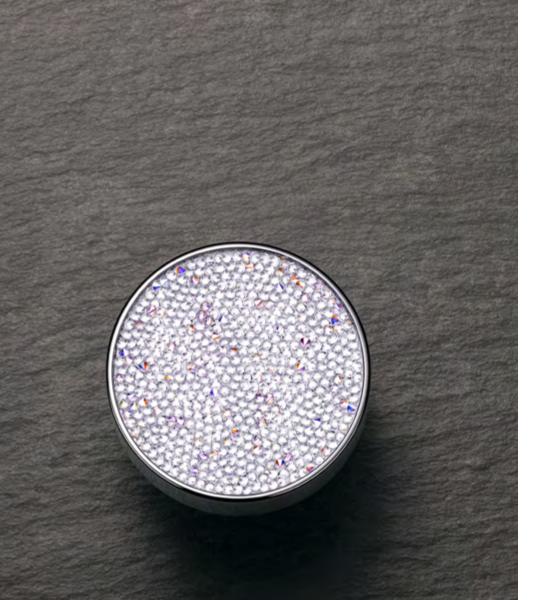

Crystal Rocks truly 'rock' every design with their spiky, yet smooth 3D tactility. Knobs and Handles made of this innovative surface technology add a unique touch & feel to a spectacular look.

### CRYSTAL ROCKS HANDLE Art. 7153

Crystal AB (001 AB) Color of casing: 082 Silver Available sizes: 34 mm and 62 mm

Crystal Chrom (001 CHRM) Color of casing: 082 Silver Available sizes: 34 mm and 62 mm

Crystal Golden Shadow (001 GSHA) Color of casing: 081 Gold Available sizes: 34 mm and 62 mm