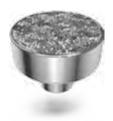

Named after Sirius, the brightest star in the galaxy, XIRIUS is Swarovski's most brilliant crystal element. Reinvented for the Knobs and Handles Collection, its gemstone-like cut has been taken to an entirely new, functional level.

## XIRIUS CHATON HANDLE Art. 7152

Crystal (001), color of casing: 081 Gold Available sizes: 25 mm and 50 mm

Crystal (001), color of casing: 082 Silver Available sizes: 25 mm and 50 mm

Crystal (001), color of casing: 088 Stainless Steel Available sizes: 25 mm and 50 mm