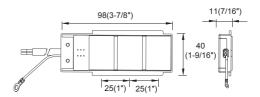

#### Dimensions: (mm/inch)

Accessories:

Installation bracket with double-sided adhesive tape

TS-002 (Optional) (12V or 24V version)

#### Model No. Rated input Rated load Thickness of mirror ta LxWxH DC 12V 2 x 30W 98x40x11mm Less than 5mm KZQ-CM-BC -20~35°C (3-7/8"x1-9/16"x7/16") is recommended DC 24V 2 x 60W

The ON/OFF of Electric heating element is Synchronous with KZQ-CM-BC via the TS-002