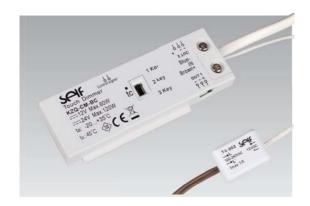

# **Touch Sensor (Low Voltage)**

## **KZQ-CM-BC**

### · Used behind mirror

· Memory function

**Specifications** 

- Short touch(<1s): On/Off Long touch(>1s): Dimming from 5%~100%
- Short touch(<1s): adjust CCT to cold white, nature white, warm white Long touch(>1s): adjust CCT from cold white

#### Model No. Rated input Rated load Thickness of mirror ta LxWxH DC 12V 2 x 30W 98x40x11mm Less than 5mm KZQ-CM-BC -20~35°C (3-7/8"x1-9/16"x7/16") is recommended DC 24V 2 x 60W

The ON/OFF of Electric heating element is Synchronous with KZQ-CM-BC via the TS-002