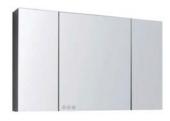

### · Used behind mirror

· Memory function

**Specifications** 

- Short touch(<1s): On/Off Long touch(>1s): Dimming from 5%~100%
- Short touch(<1s): adjust CCT to cold white, nature white, warm white Long touch(>1s): adjust CCT from cold white