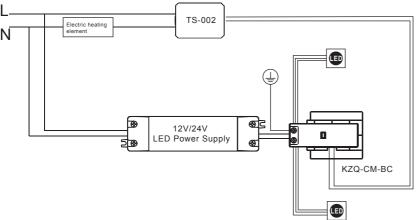

#### Model No. Rated input Rated load Thickness of mirror ta LxWxH DC 12V 2 x 30W 98x40x11mm Less than 5mm KZQ-CM-BC -20~35°C (3-7/8"x1-9/16"x7/16") is recommended DC 24V 2 x 60W

The ON/OFF of Electric heating element is Synchronous with KZQ-CM-BC via the TS-002