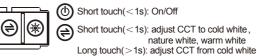

### · Used behind mirror

· Memory function

**Specifications** 

- Short touch(<1s): On/Off Long touch(>1s): Dimming from 5%~100%
- Short touch(<1s): adjust CCT to cold white, nature white, warm white Long touch(>1s): adjust CCT from cold white

to warm white

to warm white Short touch(<1s): Dimming level 5%,30%,60%,100% Long touch(>1s): Dimming from 5%~100%