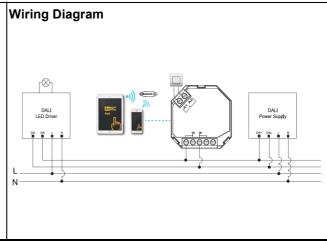

AcTEC Smart DDSB

| ACIEC Smart                          |                             |                                                                                                    | DDSB |
|--------------------------------------|-----------------------------|----------------------------------------------------------------------------------------------------|------|
| SPECIFICATION                        |                             |                                                                                                    |      |
| Description                          | Smart DALI Bluetooth Dimmer |                                                                                                    |      |
| Electrical Characteristics           | The mod                     | dule is supplied by the DALI-line                                                                  |      |
| IP20                                 |                             |                                                                                                    |      |
| Product Name                         |                             | DDSB                                                                                               |      |
| Input Parameters                     | I.                          |                                                                                                    |      |
| Supply                               |                             | From DALI bus                                                                                      |      |
| Input Current (Full load)            | lin                         | 15mA                                                                                               |      |
| No-load standby power                |                             | ≤0.5W                                                                                              |      |
| Wireless                             |                             |                                                                                                    |      |
| Wireless Mode                        |                             | Bluetooth 5.0                                                                                      |      |
| Working Mode                         |                             | Bluetooth mesh networking                                                                          |      |
| Microwave Frequency                  |                             | 2.4GHz                                                                                             |      |
| Wireless standard                    |                             | IEEE 802.15.1                                                                                      |      |
| Max Communication Distance           |                             | 20m                                                                                                |      |
| APP                                  |                             | AcTEC BLE                                                                                          |      |
| Ambient                              |                             |                                                                                                    |      |
| Storage Temperature                  | ts                          | -20+ 70℃                                                                                           |      |
| Operating Ambient Temperature        | ta                          | -20+ 50°C                                                                                          |      |
| Case Temperature at tc Point         | tc                          | +80°C                                                                                              |      |
| Operating Humidity Range             |                             | 5%85%                                                                                              |      |
| System Parameters                    |                             |                                                                                                    |      |
| Weight                               |                             | 23g                                                                                                |      |
| Average Service Life                 |                             | 50000Hours                                                                                         |      |
| Dimensions(LxWxH)                    |                             | 49.5x47x22.5mm                                                                                     |      |
| Compliances and approvals            |                             |                                                                                                    |      |
| RF OutputPower                       |                             | AS/NZS 4268EN 300 328                                                                              |      |
| Power Spectral Density               |                             | AS/NZS 4268EN 300 328                                                                              |      |
| RF Exposure                          |                             | Radio communications Standard                                                                      |      |
| Note                                 |                             |                                                                                                    |      |
| 1、All parameters NOT specially me    | entioned ar                 | e measured at DALI input, rated load and 25℃ of ambient temperature;                               |      |
| 2、Please professional electrician pe | ersonnel fo                 | or install the product, must disconnect the main power supply during the fitting;                  |      |
| 3、Don't install the dimmer at the ba | ick of meta                 | al objects, such as refrigerators, air conditioners, etc, may affect wireless signal transmission; |      |
| Physical Parameter                   |                             | Wiring Diagram                                                                                     |      |
|                                      |                             |                                                                                                    |      |