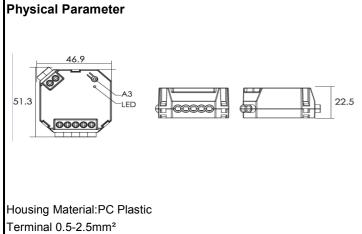

AcTEC Smart DDSB

| ACIEC Smart                          |                             |                                                                                                    | DDSB |
|--------------------------------------|-----------------------------|----------------------------------------------------------------------------------------------------|------|
| SPECIFICATION                        |                             |                                                                                                    |      |
| Description                          | Smart DALI Bluetooth Dimmer |                                                                                                    |      |
| Electrical Characteristics           | The mod                     | dule is supplied by the DALI-line                                                                  |      |
| IP20                                 |                             |                                                                                                    |      |
| Product Name                         |                             | DDSB                                                                                               |      |
| Input Parameters                     | I.                          |                                                                                                    |      |
| Supply                               |                             | From DALI bus                                                                                      |      |
| Input Current (Full load)            | lin                         | 15mA                                                                                               |      |
| No-load standby power                |                             | ≤0.5W                                                                                              |      |
| Wireless                             |                             |                                                                                                    |      |
| Wireless Mode                        |                             | Bluetooth 5.0                                                                                      |      |
| Working Mode                         |                             | Bluetooth mesh networking                                                                          |      |
| Microwave Frequency                  |                             | 2.4GHz                                                                                             |      |
| Wireless standard                    |                             | IEEE 802.15.1                                                                                      |      |
| Max Communication Distance           |                             | 20m                                                                                                |      |
| APP                                  |                             | AcTEC BLE                                                                                          |      |
| Ambient                              |                             |                                                                                                    |      |
| Storage Temperature                  | ts                          | -20+ 70℃                                                                                           |      |
| Operating Ambient Temperature        | ta                          | -20+ 50°C                                                                                          |      |
| Case Temperature at tc Point         | tc                          | +80°C                                                                                              |      |
| Operating Humidity Range             |                             | 5%85%                                                                                              |      |
| System Parameters                    |                             |                                                                                                    |      |
| Weight                               |                             | 23g                                                                                                |      |
| Average Service Life                 |                             | 50000Hours                                                                                         |      |
| Dimensions(LxWxH)                    |                             | 49.5x47x22.5mm                                                                                     |      |
| Compliances and approvals            |                             |                                                                                                    |      |
| RF OutputPower                       |                             | AS/NZS 4268EN 300 328                                                                              |      |
| Power Spectral Density               |                             | AS/NZS 4268EN 300 328                                                                              |      |
| RF Exposure                          |                             | Radio communications Standard                                                                      |      |
| Note                                 |                             |                                                                                                    |      |
| 1、All parameters NOT specially me    | entioned ar                 | e measured at DALI input, rated load and 25℃ of ambient temperature;                               |      |
| 2、Please professional electrician pe | ersonnel fo                 | or install the product, must disconnect the main power supply during the fitting;                  |      |
| 3、Don't install the dimmer at the ba | ick of meta                 | al objects, such as refrigerators, air conditioners, etc, may affect wireless signal transmission; |      |
| Physical Parameter                   |                             | Wiring Diagram                                                                                     |      |
|                                      |                             |                                                                                                    |      |