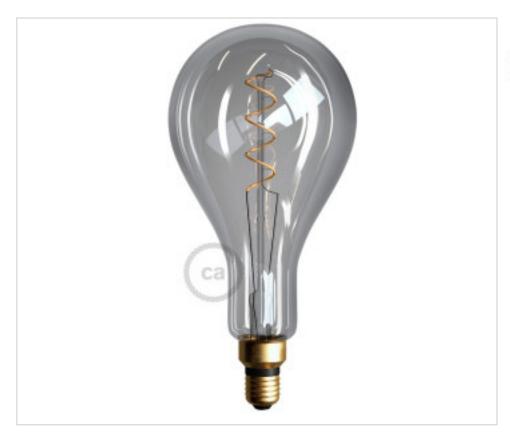

# XXL LED Smoky Light Bulb - Pear A165 5W E27 2000K

May 18th, 2024, 18:42

## **DESCRIPTION**

XXL LED Smoky Light Bulb - Pear A165 Curved Spiral Filament - 5W E27 Dimmable 2000K

## **OTHER FEATURES**

Dimmable: Corte fin de fase (IGBT)

High (mm): 300 Diameter (mm): 165

Voltage In (Vac): 220~240 Power (W): 5 Colour Temperature (ºK): 2000 Lumen: 150

Angle (º): 360 Socket: E27 Kwh/1000h: 5 Energy efficiency: G