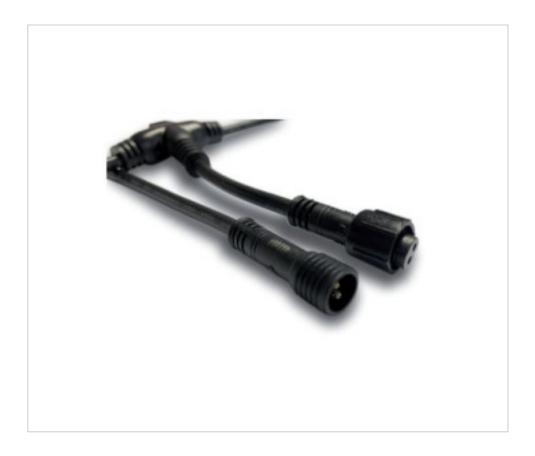

# Wiring EP-1000/MF 2000mm male-female connectors

May 19th, 2024, 00:44

# Wiring EP-1000/MF 2000mm male-female connectors

### **NOTES**

Cable length 2000 mm with Easy-Plug Male-Female connector

### **OTHER FEATURES**

Length (mm): 20000 Colour: Black

Ingress Protection: IP65