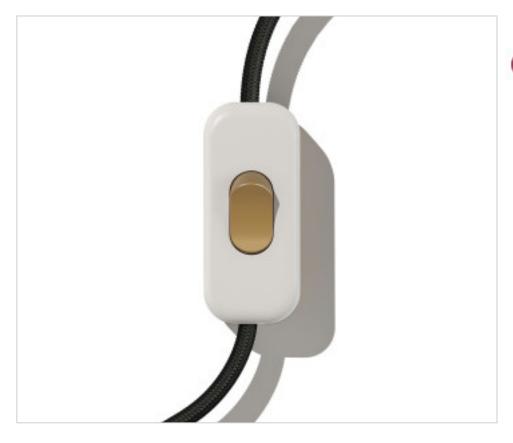

# White Unipolar Switch. Button: Bronze

May 18th, 2024, 22:51

### **CDINTRFMBIAOTS**

White Unipolar Switch. Button: Bronze

### **OTHER FEATURES**

Length (mm): 60 Width (mm): 25

High (mm): 15 Voltage In (Vac): 250 Intensidad In (A): 2 Connection: Screw

Ingress Protection: IP20