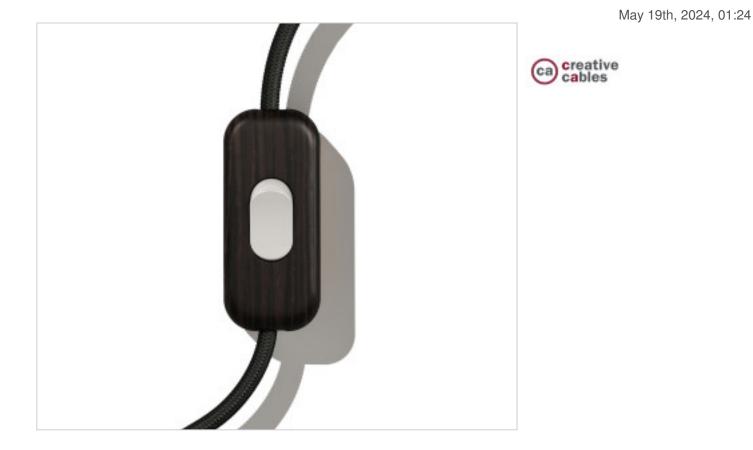

# Wenge Unipolar Switch. Button White

## CDINTRFMLEGBIA

Wenge Unipolar Switch. Button White

## **OTHER FEATURES**

Length (mm): 60 High (mm): 15 Intensidad In (A): 2 Ingress Protection: IP20 Width (mm): 25 Voltage In (Vac): 250 Connection: Screw