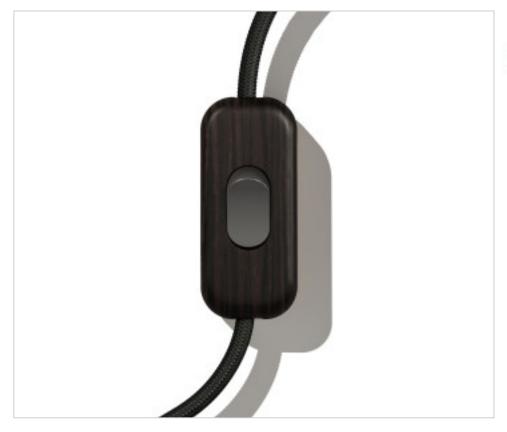

# Wenge Unipolar Switch. Button Titanium

May 18th, 2024, 22:47

# Wenge Unipolar Switch. Button Titanium

## **OTHER FEATURES**

Length (mm): 60 Width (mm): 25

High (mm): 15 Voltage In (Vac): 250 Intensidad In (A): 2 Connection: Screw

Ingress Protection: IP20