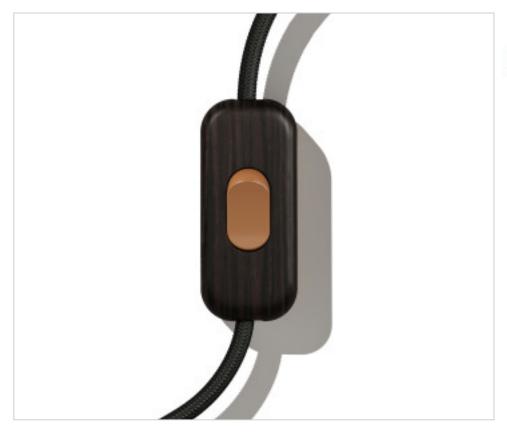

# Wenge Unipolar Switch. Button Copper

May 18th, 2024, 22:49

# Wenge Unipolar Switch. Button Copper

### **OTHER FEATURES**

Length (mm): 60 Width (mm): 25

High (mm): 15 Voltage In (Vac): 250 Intensidad In (A): 2 Connection: Screw

Ingress Protection: IP20