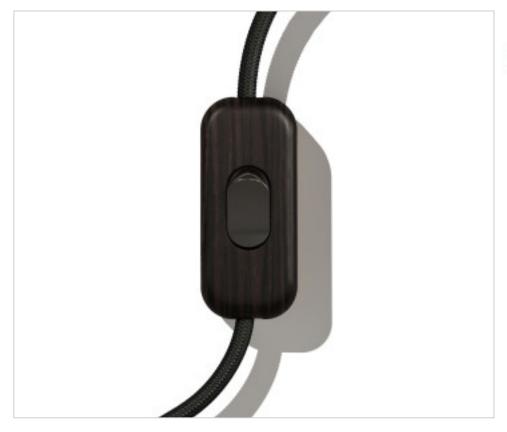

# Wenge Unipolar Switch. Button Black

May 19th, 2024, 00:29

# Wenge Unipolar Switch. Button Black

### **OTHER FEATURES**

Length (mm): 60 Width (mm): 25

High (mm): 15 Voltage In (Vac): 250 Intensidad In (A): 2 Connection: Screw

Ingress Protection: IP20