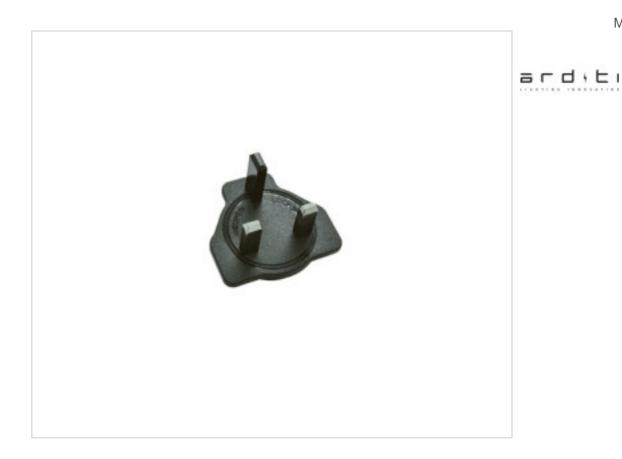

# UK plug for dimmable plug-in LED power supply CC-CV 18W black

May 18th, 2024, 19:26

# UK plug for dimmable plug-in LED power supply CC-CV 18W black

#### **NOTES**

UK plug adaptable to the G503118 power supply