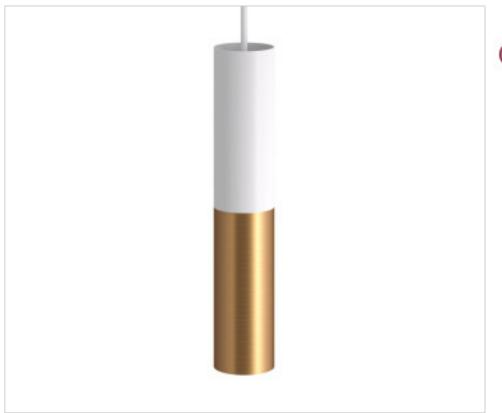

# Tub-E14, spotlight double metal tube, with double E-14 lamp holder rin

May 18th, 2024, 21:49

### **DESCRIPTION**

Tub-E14, spotlight double metal tube, with double E-14 lamp holder ring. Finish: Matt White - Brushed bronze

## CDK2SPOTME14VBOO

Connection: Screw

Tub-E14, spotlight double metal tube, with double E-14 lamp holder rin

| TECHNICAL SPECIFICATIONS |  |
|--------------------------|--|
| Weight: 707 Grams        |  |
| NOTES                    |  |
| Specs:                   |  |
| OTHER FEATURES           |  |