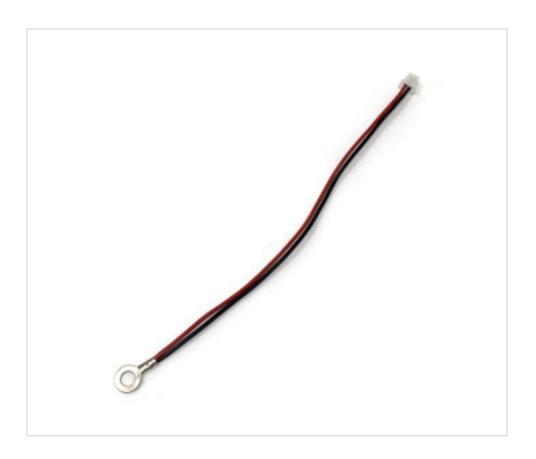

# Touch with ring 10cm cable and micro connector

May 18th, 2024, 23:11

## **DESCRIPTION**

With 6mm outer diameter ring and 3mm inner diameter with 10cm of cable and micro-connector. Short touch function ON and OFF. Long touch for regulation. It does not save memory. It must always be connected before the battery.

## Touch with ring 10cm cable and micro connector

### **NOTES**

With ring and 10cm of cable and micro-connector. ON / OFF and Dimmer function. Without memory . The touch control has to be connected before the battery.