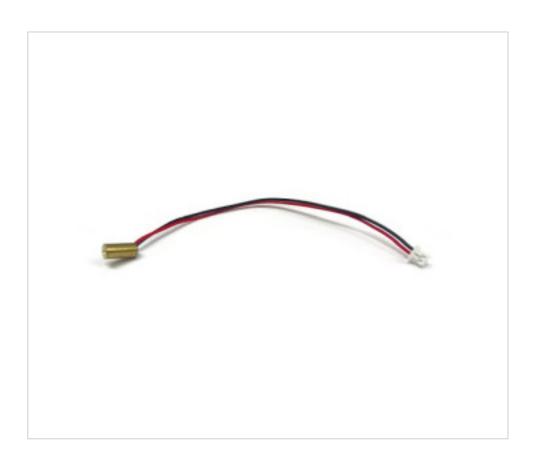

## **DESCRIPTION**

Touch control with cylinder (D4x9mm) and 10cm of cable and micro-connector. Short touch function ON and OFF. Long touch for regulation. No memory. It must always be connected before the battery.

## G5K000X6

Touch with cylinder 10cm cable and micro connector

#### **NOTES**

With cylinder and 10cm of cable and micro-connector. ON / OFF and Dimmer function. No memory. The touch control must be connected before the battery.

## **OTHER FEATURES**

High (mm): 9 Diameter (mm): 4