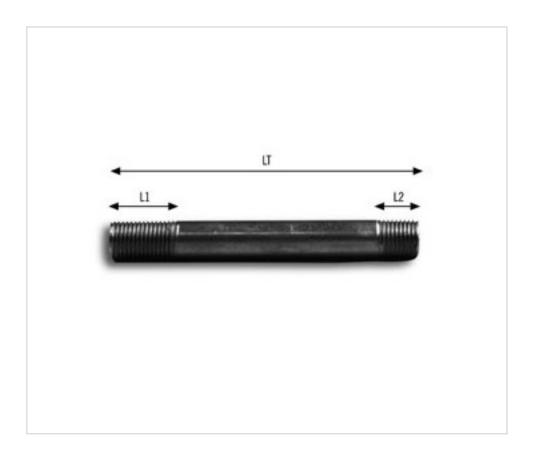

# Tube 300mm threaded in the extremities 20-10mm M10x1 iron

May 19th, 2024, 00:25

# Tube 300mm threaded in the extremities 20-10mm M10x1 iron

### **TECHNICAL SPECIFICATIONS**

Weight: 61 Grams Packging: Bag 400 Units

**NOTES** 

Measures: L1=20mm L2=20mm total length=300m

**OTHER FEATURES** 

Length (mm): 300