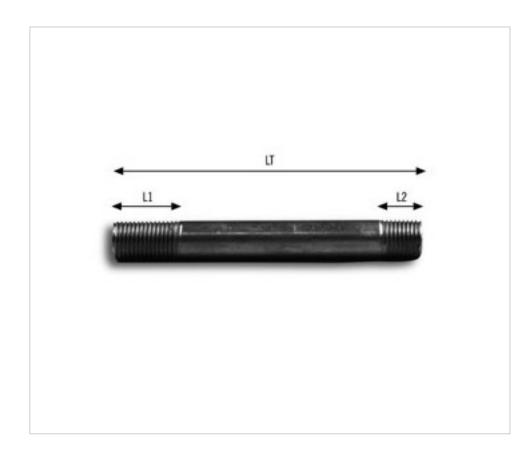

# Tube 290mm threaded in the extremities 15-15mm M10x1 iron

May 19th, 2024, 00:22

## 7802901

Tube 290mm threaded in the extremities 15-15mm M10x1 iron

### NOTES

Measures : L1=15mm L2=15mm total length=290m