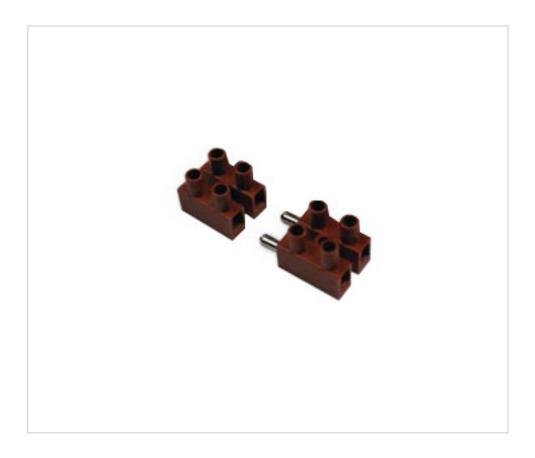

# Terminal block male-female 2 poles 4mm2

May 18th, 2024, 22:43

### **DESCRIPTION**

Plug-in connection strips (male + female) fiberglass 433-FV-SP 2 poles and 4mm2 section. Screw connection, polyamide 6-6 25% fiber insulating material. Self-extinguishing UL94V0 and temp150 $^{\circ}$ C. Distance between terminals 10, hole diameter 3.2. L = 17.7 A = 40.2 H = 16.6