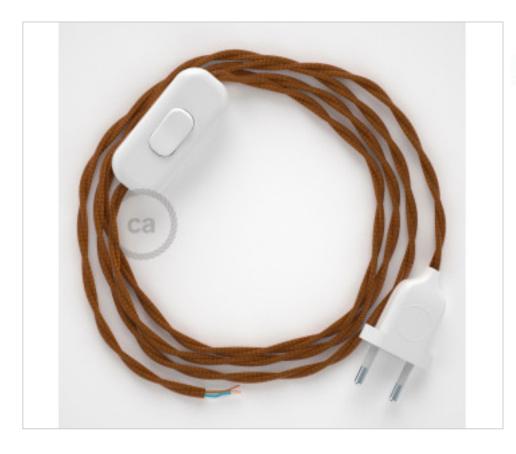

# Table Kit 1,8m White cable Twisted Silk Whisky TM22

May 18th, 2024, 22:38

## **DESCRIPTION**

Connection with 2-pole European plug and hand switch for table lamp. 250V-2A. With 1.8 meters of 2x0.75mm2 cable with textile coating. 1 meter from plug to switch and 0.80 meters from switch to free end

#### CDCABBTOTM22

Table Kit 1,8m White cable Twisted Silk Whisky TM22

## **NOTES**

1m. from plug to switch and 0.80m from switch to free end