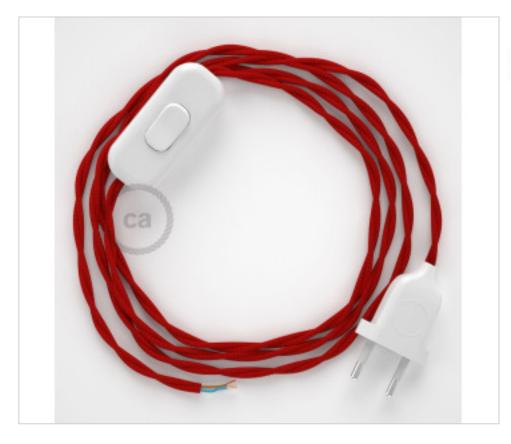

# Table Kit 1,8m White cable Twisted Silk Red TM09

May 19th, 2024, 00:45

## **DESCRIPTION**

Connection with 2-pole European plug and hand switch for table lamp. 250V-2A. With 1.8 meters of 2x0.75mm2 cable with textile coating. 1 meter from plug to switch and 0.80 meters from switch to free end

### CDCABBTR007

Table Kit 1,8m White cable Twisted Silk Red TM09