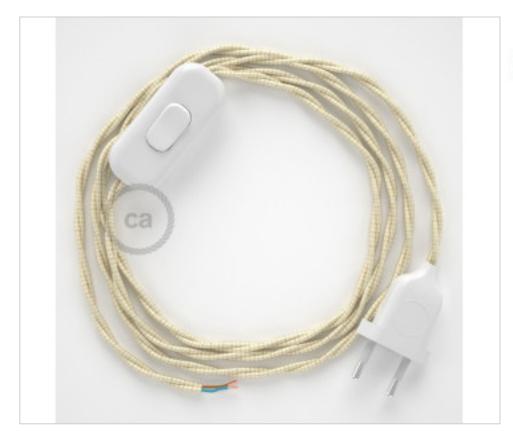

# Table Kit 1,8m White cable Twisted Silk Ivory TM00

May 18th, 2024, 23:44

### **DESCRIPTION**

Connection with 2-pole European plug and hand switch for table lamp. 250V-2A. With 1.8 meters of 2x0.75mm2 cable with textile coating. 1 meter from plug to switch and 0.80 meters from switch to free end

#### CDCABBTRAVO

Table Kit 1,8m White cable Twisted Silk Ivory TM00

#### **NOTES**

1m. from plug to switch and 0.80m from switch to free end