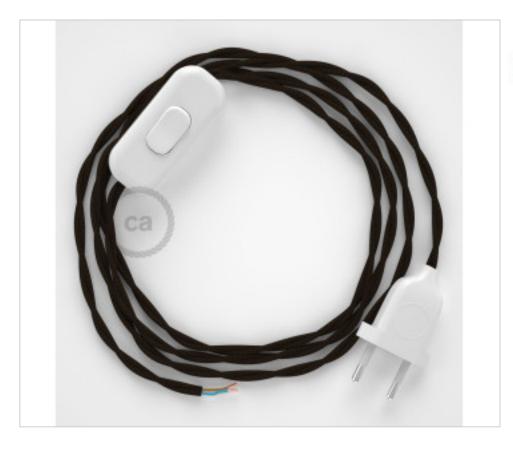

# Table Kit 1,8m White cable Twisted Silk Brown TM13

May 18th, 2024, 22:39

### **DESCRIPTION**

Connection with 2-pole European plug and hand switch for table lamp. 250V-2A. With 1.8 meters of 2x0.75mm2 cable with textile coating. 1 meter from plug to switch and 0.80 meters from switch to free end

### CDCABBTR011

Table Kit 1,8m White cable Twisted Silk Brown TM13

## **NOTES**

1m. from plug to switch and 0.80m from switch to free end