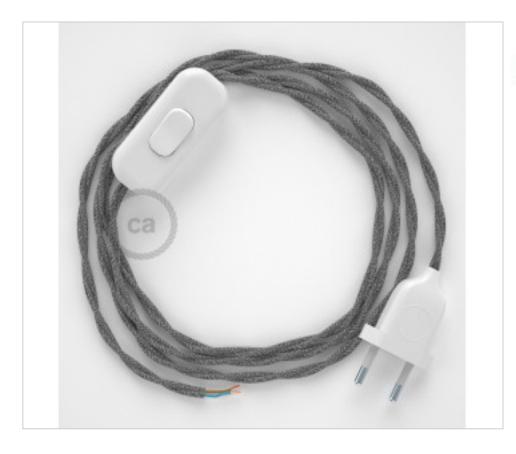

# Table Kit 1,8m White cable Twisted Linen Grey TN02

May 18th, 2024, 23:08

## **DESCRIPTION**

Connection with 2-pole European plug and hand switch for table lamp. 250V-2A. With 1.8 meters of 2x0.75mm2 cable with textile coating. 1 meter from plug to switch and 0.80 meters from switch to free end