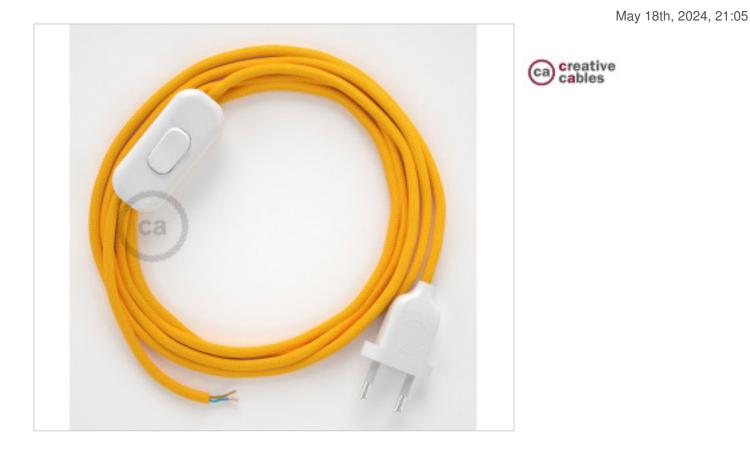

# Table Kit 1,8m White cable Round Silk Yelow RM10

## DESCRIPTION

Connection with 2-pole European plug and hand switch for table lamp. 250V-2A. With 1.8 meters of 2x0.75mm2 cable with textile coating. 1 meter from plug to switch and 0.80 meters from switch to free end

#### NOTES

1m. from plug to switch and 0.80m from switch to free end