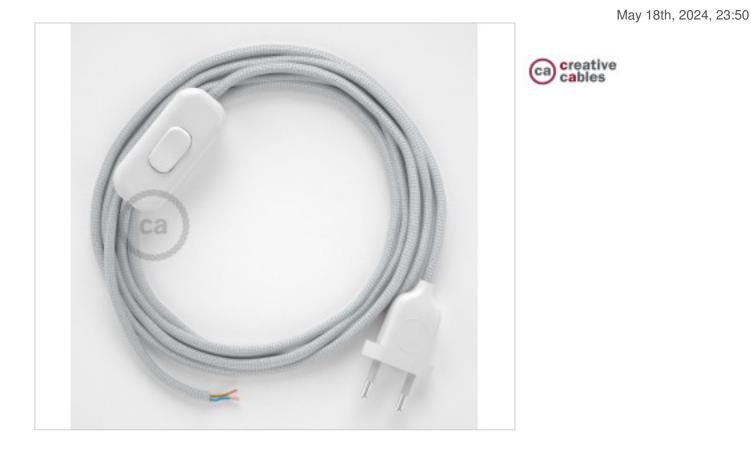

# Table Kit 1,8m White cable Round Silk Silver RM02

## DESCRIPTION

Connection with 2-pole European plug and hand switch for table lamp. 250V-2A. With 1.8 meters of 2x0.75mm2 cable with textile coating. 1 meter from plug to switch and 0.80 meters from switch to free end

#### NOTES

1m. from plug to switch and 0.80m from switch to free end