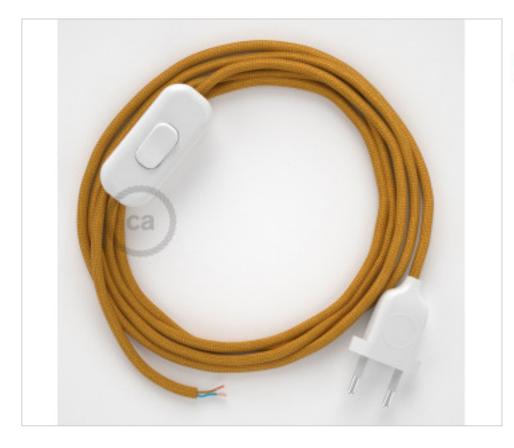

#### **DESCRIPTION**

Connection with 2-pole European plug and hand switch for table lamp. 250V-2A. With 1.8 meters of 2x0.75mm2 cable with textile coating. 1 meter from plug to switch and 0.80 meters from switch to free end

# **NOTES**

1m. from plug to switch and 0.80m from switch to free end