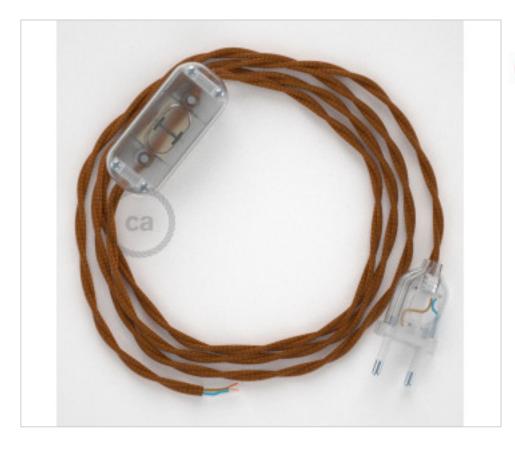

# Table Kit 1,8m Transparent cable Twisted Silk Whisky TM22

June 02nd, 2024, 07:11

#### **DESCRIPTION**

Connection with 2-pole European plug and hand switch for table lamp. 250V-2A. With 1.8 meters of 2x0.75mm2 cable with textile coating. 1 meter from plug to switch and 0.80 meters from switch to free end

#### CDCABTTOTM22

Table Kit 1,8m Transparent cable Twisted Silk Whisky TM22