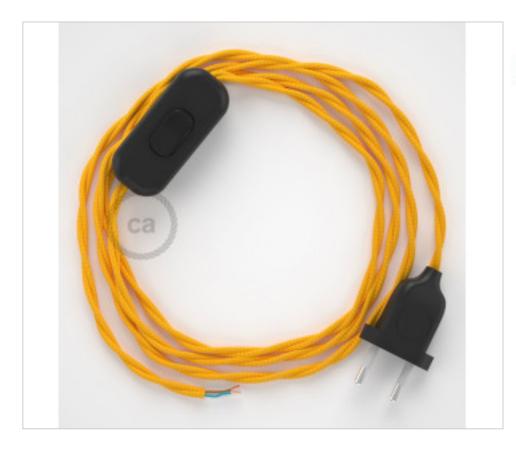

# Table Kit 1,8m Black cable Twisted Silk Yelow TM10

May 18th, 2024, 22:15

### **DESCRIPTION**

Connection with 2-pole European plug and hand switch for table lamp. 250V-2A. With 1.8 meters of 2x0.75mm2 cable with textile coating. 1 meter from plug to switch and 0.80 meters from switch to free end

## CD35706

Table Kit 1,8m Black cable Twisted Silk Yelow TM10