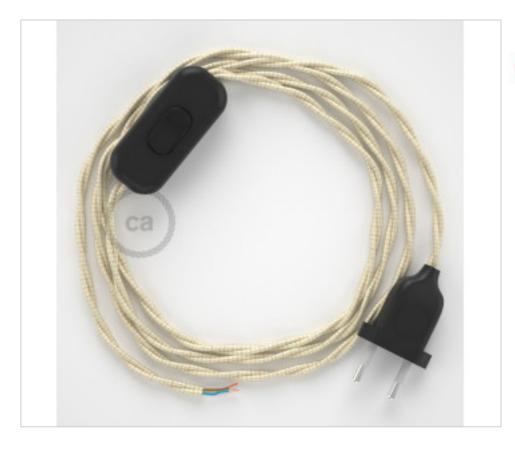

# Table Kit 1,8m Black cable Twisted Silk Ivory TM00

May 18th, 2024, 21:06

## **DESCRIPTION**

Connection with 2-pole European plug and hand switch for table lamp. 250V-2A. With 1.8 meters of 2x0.75mm2 cable with textile coating. 1 meter from plug to switch and 0.80 meters from switch to free end

## Table Kit 1,8m Black cable Twisted Silk Ivory TM00

## **NOTES**

1m. from plug to switch and 0.80m from switch to free end