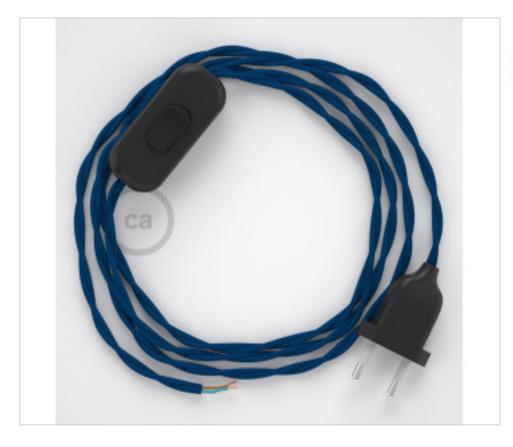

# Table Kit 1,8m Black cable Twisted Silk Blue TM12

May 18th, 2024, 22:43

### **DESCRIPTION**

Connection with 2-pole European plug and hand switch for table lamp. 250V-2A. With 1.8 meters of 2x0.75mm2 cable with textile coating. 1 meter from plug to switch and 0.80 meters from switch to free end

## CD35708

Table Kit 1,8m Black cable Twisted Silk Blue TM12