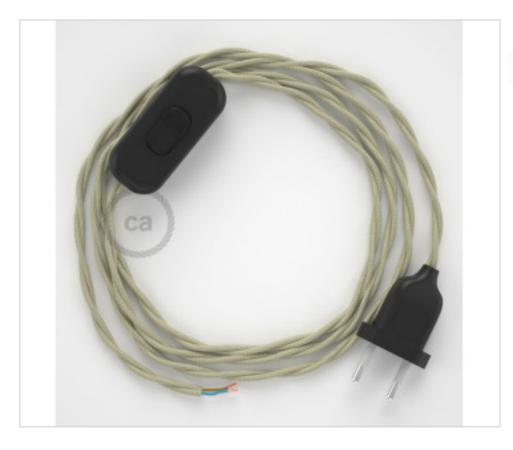

#### **DESCRIPTION**

Connection with 2-pole European plug and hand switch for table lamp. 250V-2A. With 1.8 meters of 2x0.75mm2 cable with textile coating. 1 meter from plug to switch and 0.80 meters from switch to free end

# **NOTES**

1m. from plug to switch and 0.80m from switch to free end