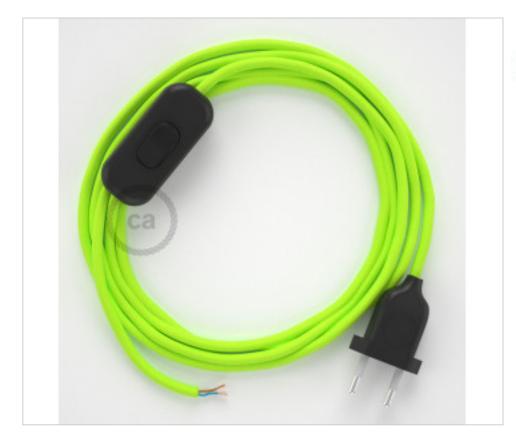

# Table Kit 1,8m Black cable Round Silk Yelow Flúo RF10

June 02nd, 2024, 08:20

### **DESCRIPTION**

Connection with 2-pole European plug and hand switch for table lamp. 250V-2A. With 1.8 meters of 2x0.75mm2 cable with textile coating. 1 meter from plug to switch and 0.80 meters from switch to free end

## **CDCABNTOGIF**

Table Kit 1,8m Black cable Round Silk Yelow Flúo RF10

### **NOTES**

1m. from plug to switch and 0.80m from switch to free end