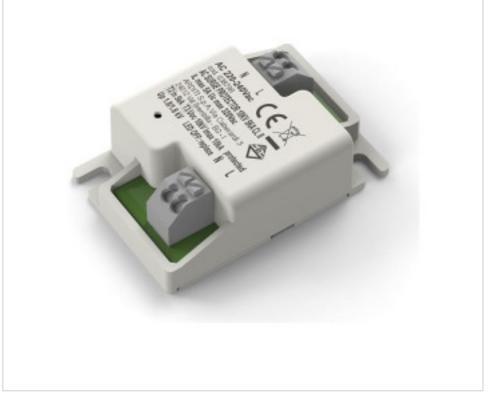

# Surge Protector 5KACL1-10KV

May 18th, 2024, 15:52

## DESCRIPTION

Protection device for lighting systems in class I. LED operating indicator. Network disconnection in case of end of life. According to IEC61643-11 and EN61643-11

## G509000

Surge Protector 5KACL1-10KV

#### NOTES

Surge protection for class I lighting systems.