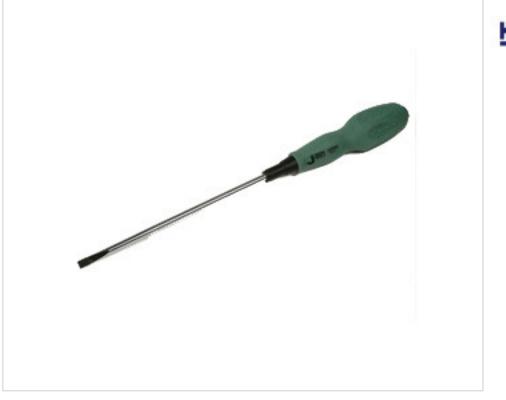

# Screwdriver Je ST6-150MM

May 18th, 2024, 22:03

# DESCRIPTION

Screwdriver of 150mm of flat tip of 6 mm. Chrome vanadium steel for professional use.

## SK07208

Screwdriver Je ST6-150MM

#### NOTES

Flat tipped width 6mm

#### **OTHER FEATURES**

Length (mm): 150