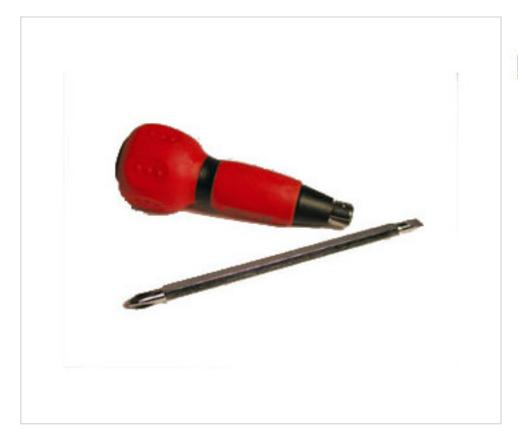

## Screwdriver double PH2 flat tip y phillips

May 18th, 2024, 23:52

#### **DESCRIPTION**

6mm flat tip double screwdriver and Philips 1.0 tip. Chrome vanadium steel for professional use.

# Screwdriver double PH2 flat tip y phillips

| TECHNICAL SPECIFICATIONS           |                         |  |
|------------------------------------|-------------------------|--|
| SYMBOLS                            |                         |  |
|                                    |                         |  |
| $\oplus \ominus$                   |                         |  |
|                                    |                         |  |
| Weight: 130 Grams                  | Packging: Hanger 1 Unit |  |
| NOTES                              |                         |  |
| Flat tip width 6mm and Philips 1.0 |                         |  |
| OTHER FEATURES                     |                         |  |
| Length (mm): 100                   | Diameter (mm): 6,35     |  |