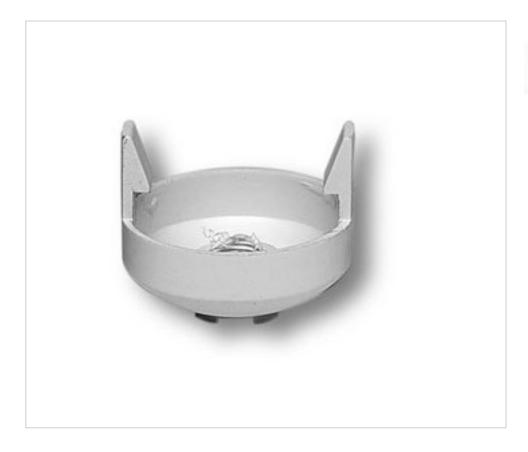

# Dome for A50 G24 Lampholder- anti-twist screw.

May 19th, 2024, 03:07

### 920163Z

Dome for A50 G24 Lampholder- anti-twist screw.