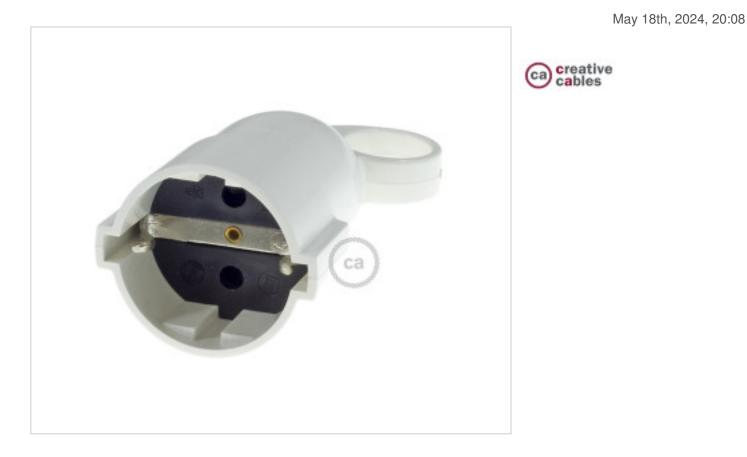

## Schuko Comfort Socket Base with ring 16A 250V White

### DESCRIPTION

Socket base for Schuko plug in PC with extractor ring. It is mounted and dismounted with a single screw, simplifying wiring.