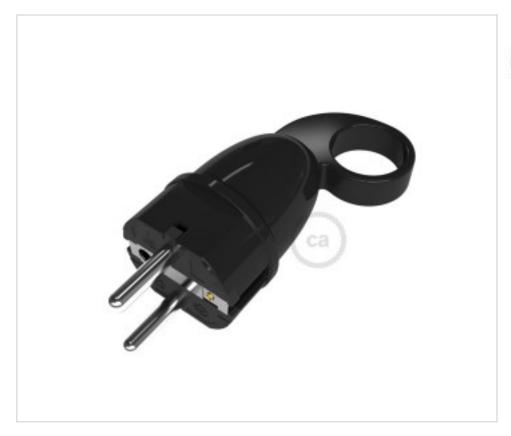

# Schuko Comfort plug with ring 16A 250V Black

May 18th, 2024, 18:57

### **DESCRIPTION**

Schuko plug in PC with extractor ring. It is mounted and dismounted with a single screw, simplifying wiring.

## CDST16A1NE

Schuko Comfort plug with ring 16A 250V Black