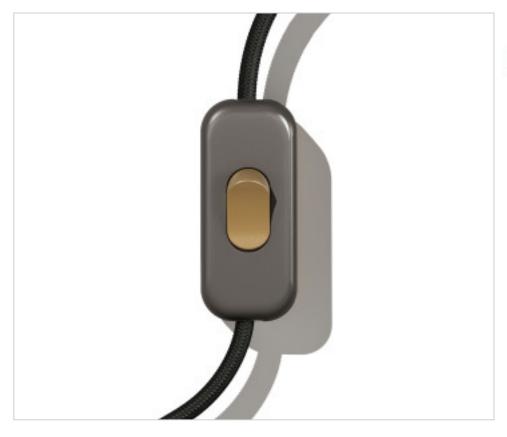

# Satin Titanium Unipolar Switch. Button: Bronze

June 02nd, 2024, 08:08

## **CDINTRFMTISOTS**

Satin Titanium Unipolar Switch. Button: Bronze

## **OTHER FEATURES**

Length (mm): 60 Width (mm): 25

High (mm): 15 Voltage In (Vac): 250 Intensidad In (A): 2 Connection: Screw

Ingress Protection: IP20