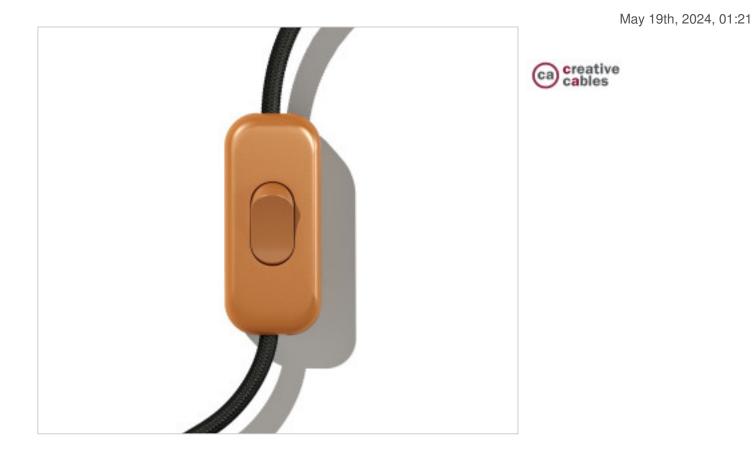

## Satin Copper Unipolar Switch. Button: Copper

### CDINTRFMRASRAS

Satin Copper Unipolar Switch. Button: Copper

#### **OTHER FEATURES**

Length (mm): 60 High (mm): 15 Intensidad In (A): 2 Ingress Protection: IP20 Width (mm): 25 Voltage In (Vac): 250 Connection: Screw