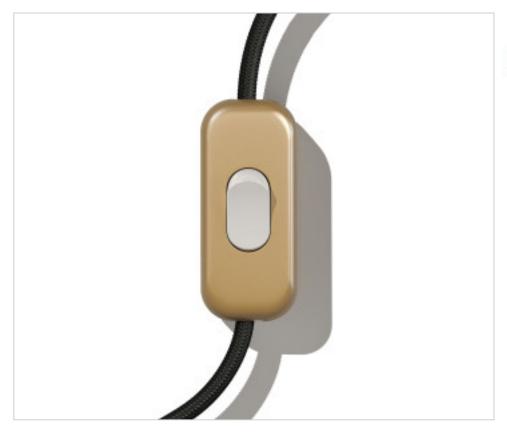

# Satin Bronze Unipolar Switch. Button: White

May 19th, 2024, 00:29

## **CDINTRFMOTSBIA**

Satin Bronze Unipolar Switch. Button: White

## **OTHER FEATURES**

Length (mm): 60 Width (mm): 25

High (mm): 15 Voltage In (Vac): 250 Intensidad In (A): 2 Connection: Screw

Ingress Protection: IP20