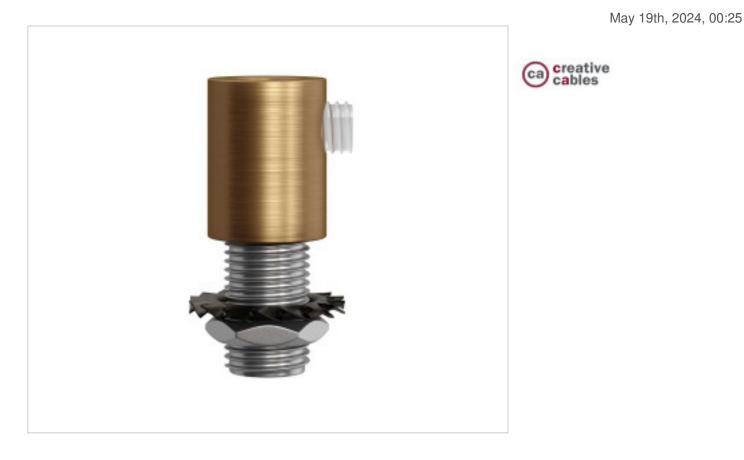

## Satin Bronze metal cable gland with threaded tube nut and washer-2un

### DESCRIPTION

Cylindrical metal cable clamp with rod, nut and washer - 2 pieces. Finish: Satin brass

## CDSERM1OTSX2

Satin Bronze metal cable gland with threaded tube nut and washer-2un

### NOTES

Metal cylindrical cable holder. Cap size: diameter 1.3 cm - height 1.7 cm.