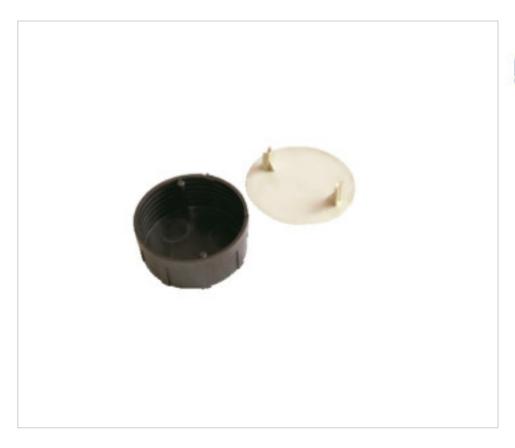

# Round junction box cover with plastic claws 90x40mm

May 18th, 2024, 15:54

# **DESCRIPTION**

Junction box cover for replacement.

### SK08925

Round junction box cover with plastic claws 90x40mm

### **NOTES**

SK08909 box cover for replacement. On request