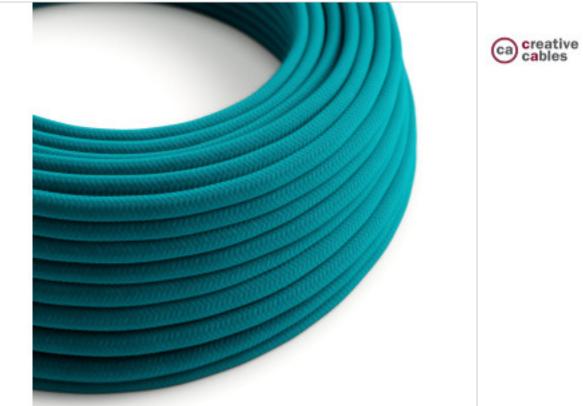

# Round Electric Cable covered by Cotton solid color fabric RC21 Cerulea

May 18th, 2024, 18:25

### DESCRIPTION

Round Electric Cable covered by Cotton solid color fabric RC21 Cerulean. N° of cores: 2x0.75

## CAXZ2RC21

Round Electric Cable covered by Cotton solid color fabric RC21 Cerulea