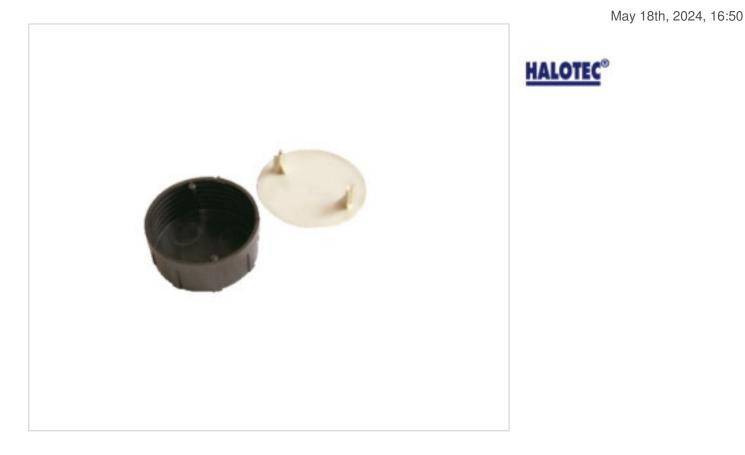

# Round 90x40mm junction box with plastic claws

## DESCRIPTION

Made of thermoplastic material free of halogens. To embed in non-combustible walls, ceilings or floors

### SK08909

Round 90x40mm junction box with plastic claws