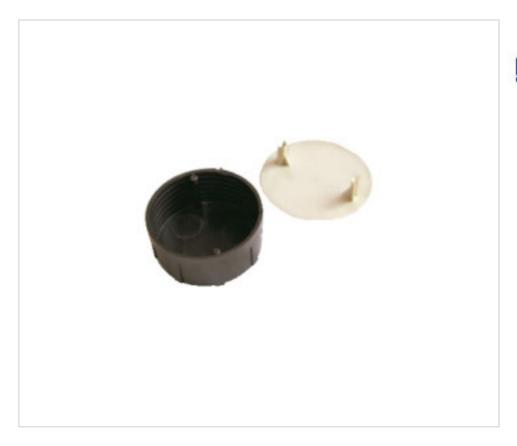

# Round 80x40mm junction box with plastic claws

May 18th, 2024, 18:03

## **DESCRIPTION**

Made of thermoplastic material free of halogens. To embed in non-combustible walls, ceilings or floors

## Round 80x40mm junction box with plastic claws

#### **NOTES**

Enclosures for electrical accessories, whose voltage does not exceed 1000Vac or 1500Vdc, intended for indoor use in fixed domestic or similar installations. Free of halogens

## **OTHER FEATURES**

High (mm): 40 Diameter (mm): 80