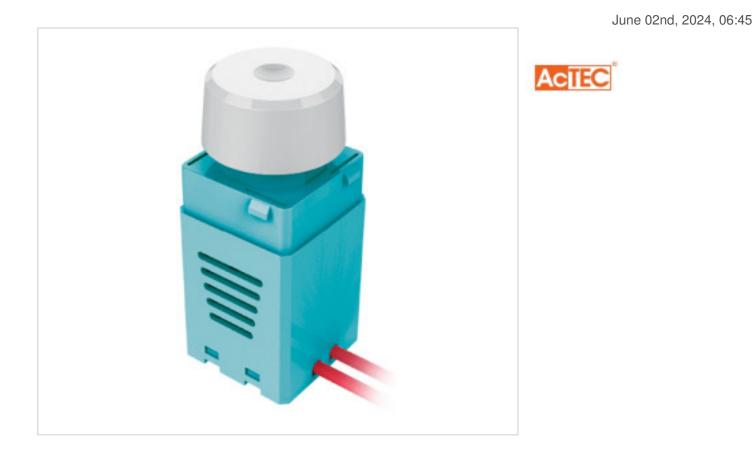

# Rotating Led dimmer with on / off button D350H 230V 2-350W

#### DESCRIPTION

Trailing edge cut Led dimmer to incorporate. Rotary button to regulate and On / Off switch by pressing the button. For incandescent, halogen and dimmable Led bulbs. Protection against overload and temperature. Maximum intensity 1.5A. Allowable power of 2 to 350W. Regulation range 1-100%. Wired with 11cm cable UL1015 AWG20

## NOTES

Rotary button to regulate and On / Off with push. Power from 2 to 350W. Max 1.5A.

## **OTHER FEATURES**

Length (mm): 53,3 High (mm): 23 Voltage In (Vac): 220~240 Frecuency (Hz): 50~60 Room Temperature (°C): 0~+40 Width (mm): 23 Colour: White Intensidad Out (A): 1.5 Power (W): 2~350 Ingress Protection: IP20