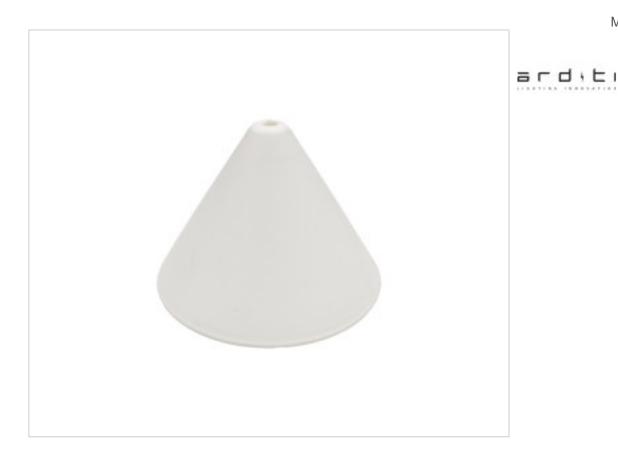

# Canopy RO/30 White

May 18th, 2024, 21:28

## Canopy RO/30 White

#### **TECHNICAL SPECIFICATIONS**

Weight: 29 Grams Packging: Box 25 Units

**NOTES** 

Floron For suspensions with screw M7. Screw AR5823012

**OTHER FEATURES** 

High (mm): 85 Diameter (mm): 130

Colour: White