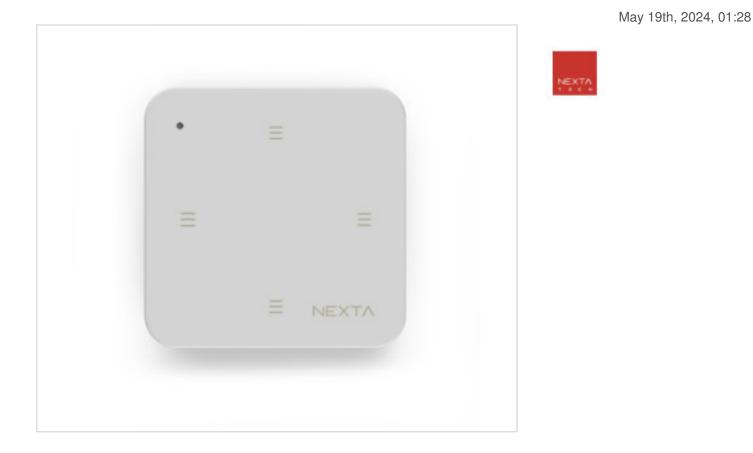

#### DESCRIPTION

Radio transmitter 4 buttons with configurable functions.Bateria CR2450 included for average life of 3 years **PRICE** 

| Lot | P.V.P. excluding VAT |
|-----|----------------------|
| 1   | 24,57€               |
| 10  | 23,40€               |

## 15TOUCH4G

**Remote control TOUCH-4G** 

#### NOTES

Radio transmitter 4 buttons with configurable functions.Bateria CR2450 included for average life of 3 years