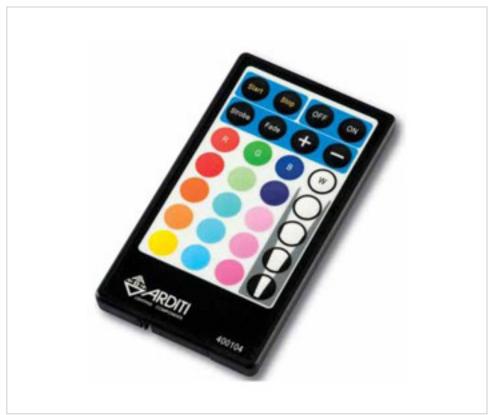

## **DESCRIPTION**

IR RGB infrared remote control for use with master modules (G505680M and G505681M) and infrared receiver (G505683). Recommended range 10 meters to the receiver. Functioning:

3 RGB buttons that turn on, off and regulate the light intensity of each channel.

12 buttons (1 to 12) for already programmed scenes that mix different tones of the RGB channels.

4 buttons (W) for different levels of white color intensity (100%,75%,50%,25%,0%).

Pu